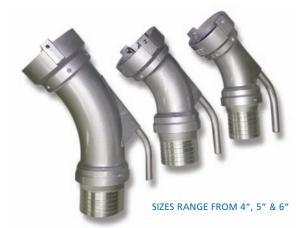

## **SWIVEL COUPLINGS**

A QUALITY PRODUCT PRODUCED BY WALINGA'S MACHINING DIVISION

- Swivel Couplings allow for much easier clean-up inside bins!
- You no longer have to struggle with your clean-up nozzle!
- Heavy Duty Ball Bearing Construction
- Available in Male & Female Ends
- Sizes range from 4", 5" & 6"
- You can get the Walinga Swivel Couplings as a 'straight end' or with a 45 degree elbow attachment for your clean-up hose