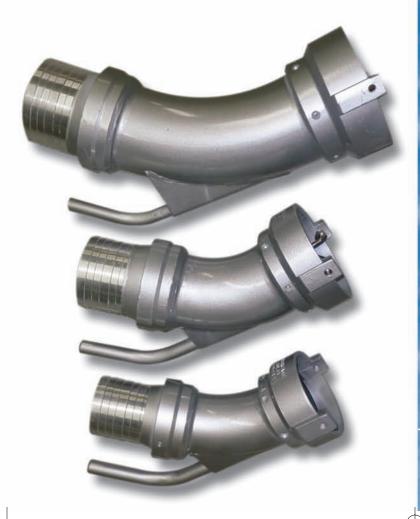

## **SWIVEL COUPLINGS**

A QUALITY PRODUCT PRODUCED BY WALINGA'S MACHINING DIVISION

- Swivel Couplings allow for much easier clean-up inside bins!
- You no longer have to struggle with your clean-up nozzle!
- Heavy Duty Ball Bearing Construction
- Available in Male & Female Ends
- Sizes range from 4", 5" & 6"
- You can get the Walinga Swivel Couplings as a 'straight end' or with a 45 degree elbow attachment for your clean-up hose