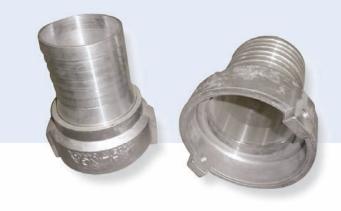

## **SWIVEL COUPLINGS**

A QUALITY PRODUCT PRODUCED BY WALINGA'S MACHINING DIVISION

- Swivel Couplings allow for much easier clean-up inside bins!
- You no longer have to struggle with your clean-up nozzle!
- Heavy Duty Ball Bearing Construction
- Available in Male & Female Ends
- Sizes range from 4", 5" & 6"
- You can get the Walinga Swivel Couplings as a 'straight end' or with a 45 degree elbow attachment for your clean-up hose