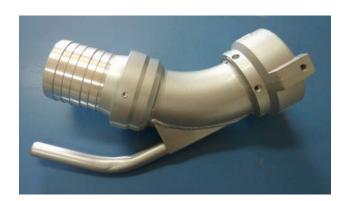

## **SWIVEL COUPLINGS**

A QUALITY PRODUCT PRODUCED BY WALINGA'S MACHINING DIVISION

- Swivel Couplings allow for much easier clean-up inside bins!
- You no longer have to struggle with your clean-up nozzle!
- Heavy Duty Ball Bearing Construction
- Available in Male & Female Ends
- Sizes range from 4", 5" & 6"
- You can get the Walinga Swivel Couplings as a 'straight end' or with a 45 degree elbow attachment for your clean-up hose