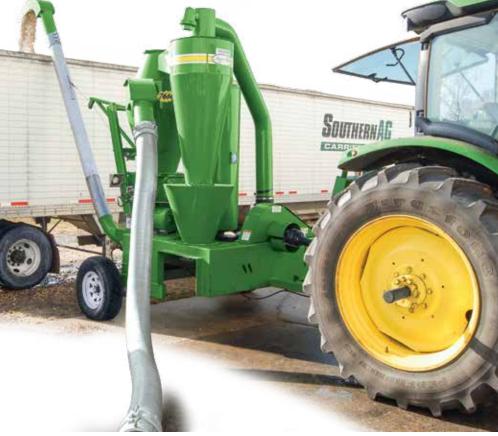

# CONVEY 65 TONS OF PEANUTS per hour\* WITH MINIMAL SHELL DAMAGE

# 7614 DLX PEANUT-VAC

The recognized leader in pneumatic bulk transfer systems, Walinga was approached by the peanut industry to engineer a solution that addressed the specific properties unique to the in shell peanut and its transport. Floating on a pillow of air still requires finesse to prevent shell damage. Direction changes, flow inconsistencies and in-flight collisions all

\*Due to continuous product development, specifications are subject to change without notice. Capacities based on using 12' (3.65 m) suction line and truck loading kit. Barometric pressure, humidity, and condition of product will affect capacity. 7614DLX Peanut-Vac product development and testing was performed with the cooperation of the Georgia Peanut Commission. Some items shown may be optional.