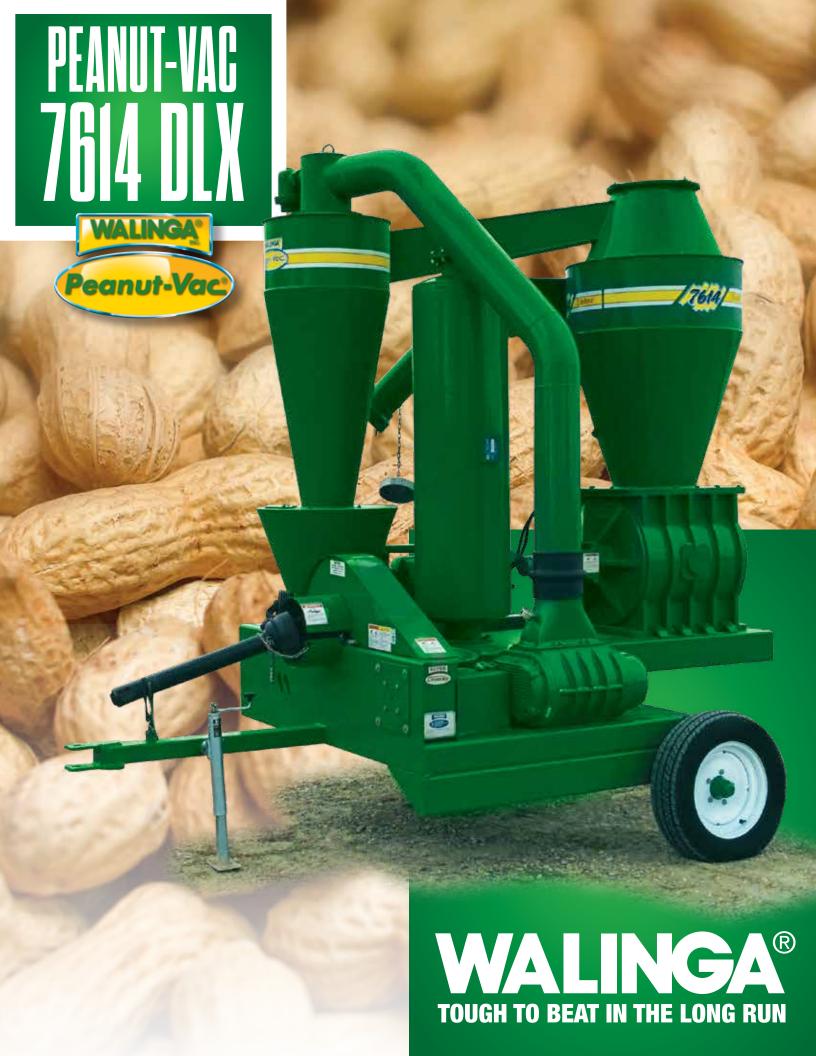

# CONVEY 65 TONS OF PEANUTS per hour\* WITH MINIMAL SHELL DAMAGE

# 7614 DLX PEANUT-VAC

The recognized leader in pneumatic bulk transfer systems, Walinga was approached by the peanut industry to engineer a solution that addressed the specific properties unique to the in shell peanut and its transport. Floating on a pillow of air still requires finesse to prevent shell damage. Direction changes, flow inconsistencies and in-flight collisions all

# STANDARD ACCESSORIES

- Hose carrier
- Precleaner
- #614 Walinga SRT (Sound Reduction Type), Super Hardened, Positive Displacement Blower
- Clean-up hose package
- Two Stainless Steel delivery lines
- · One suction nozzle
- Rhino liner covering high wear areas in receiver tank

| SPECIFICATIONS: | 7614 DLX PEANUT-VAC                                                                                                           |
|-----------------|-------------------------------------------------------------------------------------------------------------------------------|
| HEIGHT          | 127" (323 cm)                                                                                                                 |
| WIDTH           | 92" (234 cm)                                                                                                                  |
| LENGTH          | 168" (427 cm)                                                                                                                 |
| WEIGHT          | 4818 lbs (2190 kg)                                                                                                            |
| HP REQUIRED     | 70 - 85 HP                                                                                                                    |
| PTO SPEED       | 1000 RPM                                                                                                                      |
| LINE SIZE       | 7" (178 mm)                                                                                                                   |
| TIRES           | Two Standard Farm Implement                                                                                                   |
| WHEELS          | 15" (38 cm), 5 Stud                                                                                                           |
| BLOWER          | #614 Walinga SRT (Sound Reduction<br>Type), Super Hardened, Positive<br>Displacement Blower                                   |
| AIRLOCK         | #2224 cast iron shell, precision machined housing, 10 vane rotor Hardox steel tips, hydraulically driven, reversible rotation |
| DRIVE           | Tongue mounted drive shaft with V-type<br>5 groove sheaves & belts                                                            |
| HYDRAULICS      | Hoses & quick couplings<br>Open/Closed centre system                                                                          |
| RECEIVER        | 32" dia. (81 cm) two piece, single inlet                                                                                      |
| PRECLEANER      | 24" dia. (61 cm) with holding tank                                                                                            |
| SAFETY          | Vacuum relief valves                                                                                                          |