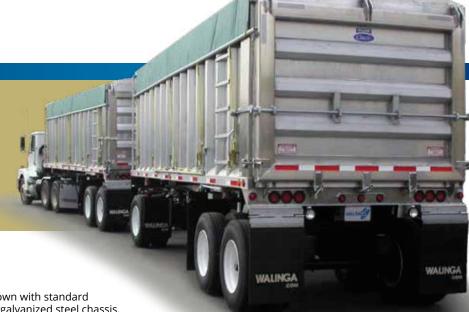

Trailer and pup trailer (right) shown with standard painted rims, full open roll tarp, galvanized steel chassis, sealed load partition wall.

Trailer (above) shown with aluminum rims, gear driven

3