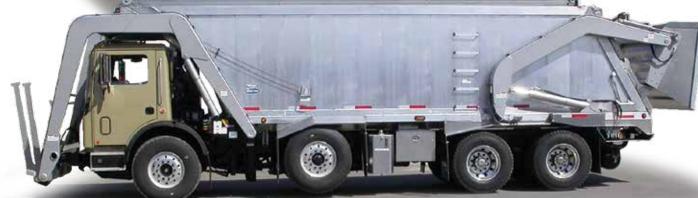

Unit shown with extruded stake walls, painted

steel front lift, sealed LED lighting pkg.,

sealed partition wall,.

Above unit shown with extruded aluminum sides,

Ultra-Lite

painted steel rear lift with aluminum salad bucket,

WALINGA Al bu

Above unit shown with front forks and rear salad bucket. Sealed LED lighting pkg, aluminum tool box, chain drive roll tarp.