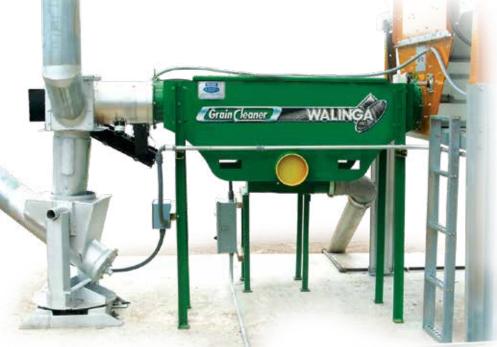

### **GRAIN CLEANER** Self Contained Unit

# 10" Intake, Self Contained

The ten inch auger, single fan unit is also available in a popular stand-alone unit. Collected fines and beeswings, not only increase the value of stored grains, the collected debris can be returned to the fields as valuable nutrient rich cover during seeding.

**SELF CONTAINED UNIT** 