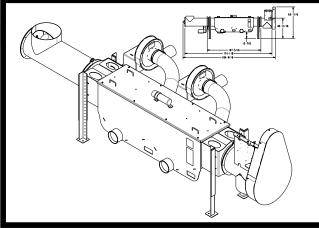

### GRAIN CLEANER Driver Mount

The ten inch auger intake with single fan dryer mount unit has been a mainstay design since being first introduced. Both the dryer mounted and self contained ten inch cleaners move up to 1,100 bu/hr\*. Removing fines and beeswings from grains helps eliminate storage hotspots.

#### DRYER MOUNTED UNIT