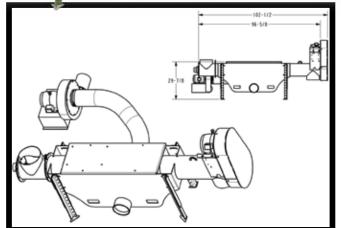

beans, barley, durum, flax, etc.

### BRUSH AUGER FLIGHTING [ Cutaway ]

Auger flighting sections within screens are edged with durable heavy duty nylon bristles to help facilitate the loosening of beeswings and debris.

# 10" Intake, Self Contained

The ten inch auger, single fan unit is also available in a popular stand-alone unit. Collected fines and beeswings, not only increase the value of stored grains, the collected debris can be returned to the fields as valuable nutrient rich cover during seeding.

### DID YOU KNOW?

Walinga's skilled engineers are here to help. Engage with Walinga to assist in designing your optimal grain cleaner solution. Whether you want to build to scale or plan for a larger future, Walinga's team will help you plan and complete the installation you desire.



**SELF CONTAINED UNIT** 

# 16" GRAIN CLEANER Maximized Performance

### Grain Cleaner

### 16" Intake, Dual Fans

Walinga's most powerful self contained grain cleaner. A larger sixteen inch diameter intake moves up to 3,000 bu/hr\*. There's no replacement for displacement! Walinga's evolved larger displacement dual fan units are designed to meet the increased demands of larger facilities.







16" SELF CONTAINED UNIT with Dual Fans

Walinga endeavors that new equipment be free from defects in material and workmanship. The warranty period is either two years from purchase or 500 hrs. of operation, whichever occurs first. Full terms and conditions are available from Walinga or your local Walinga dealer.

\*Capacities based on moving dry corn. Barometric pressure, humidity, and condition