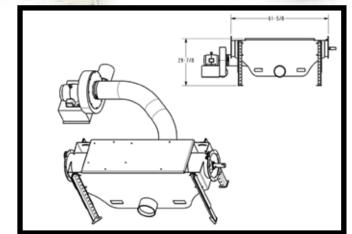

rge augers ensure perfectly cleaned grain delivered at an exceptional rate of speed.

Available as Self-Contained Units and Dryer Mounted Units, with different screen sizes available, the Walinga Grain-Cleaner is another example of a quality Walinga product developed to meet the needs of our customers.



The ten inch auger intake with single fan dryer mount unit has been a mainstay design since being first introduced. Both the dryer mounted and self contained ten inch cleaners move up to 1,100 bu/hr\*. Removing fines and beeswings from grains helps eliminate storage hotspots.



### FEATURES AND BENEFITS

- 2', 4' and 6' Extensions Available
- Heavy Duty Construction
- 10" Heavy Duty Steel Auger
- Electric Twin Belt Drive
- Quick & Easy Access Lid
- Heavy Duty Bristles

• 3HP Fan/Blower



#### DRYER MOUNTED UNIT

### DIFFERENT SCREEN STYLES AVAILABLE

Available in both 10" and 16" formats, choose from a wide selection of screen styles to best clean corn, soybeans, wheat, edible beans, barley, durum, flax, etc.

### BRUSH AUGER FLIGHTING [ Cutaway ]

Auger flighting sections within screens are edged with durable heavy duty nylon bristles to help facilitate the loosening of beeswings and debris.

# 10" Intake, Self Contained

The ten inch auger, single fan unit is also available in a popular stand-alone unit. Collected fines and beeswings, not only increase the value of stored grains, the collected debris can be returned to the fields as valuable nutrient rich cover during seeding.

### DID YOU KNOW?

Walinga's skilled engineers are here to help. Engage with Walinga to assi