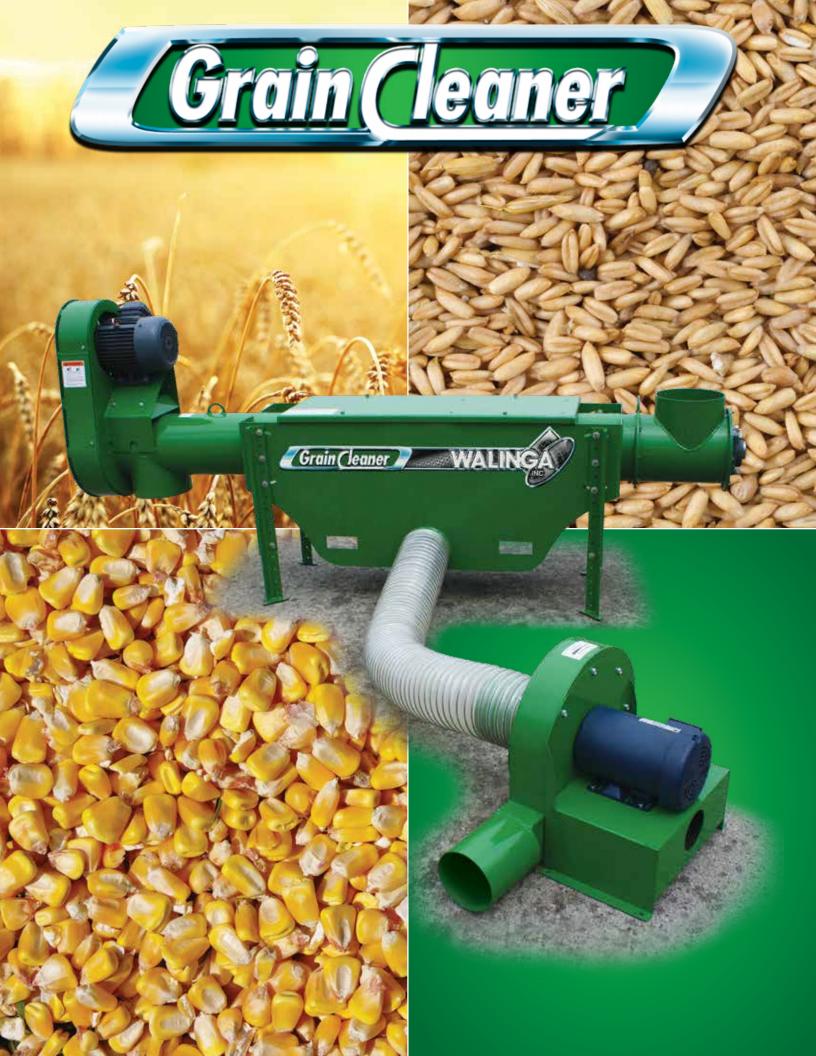

### GRAIN CLEANER Driver Mount

The ten inch auger intake with single fan dryer mount unit has been a mainstay design since being first introduced. Both the dryer mounted and self contained ten inch cleaners move up to 1,100 bu/hr\*. Removing fines and beeswings from grains helps eliminate storage hotspots.

#### DRYER MOUNTED UNIT