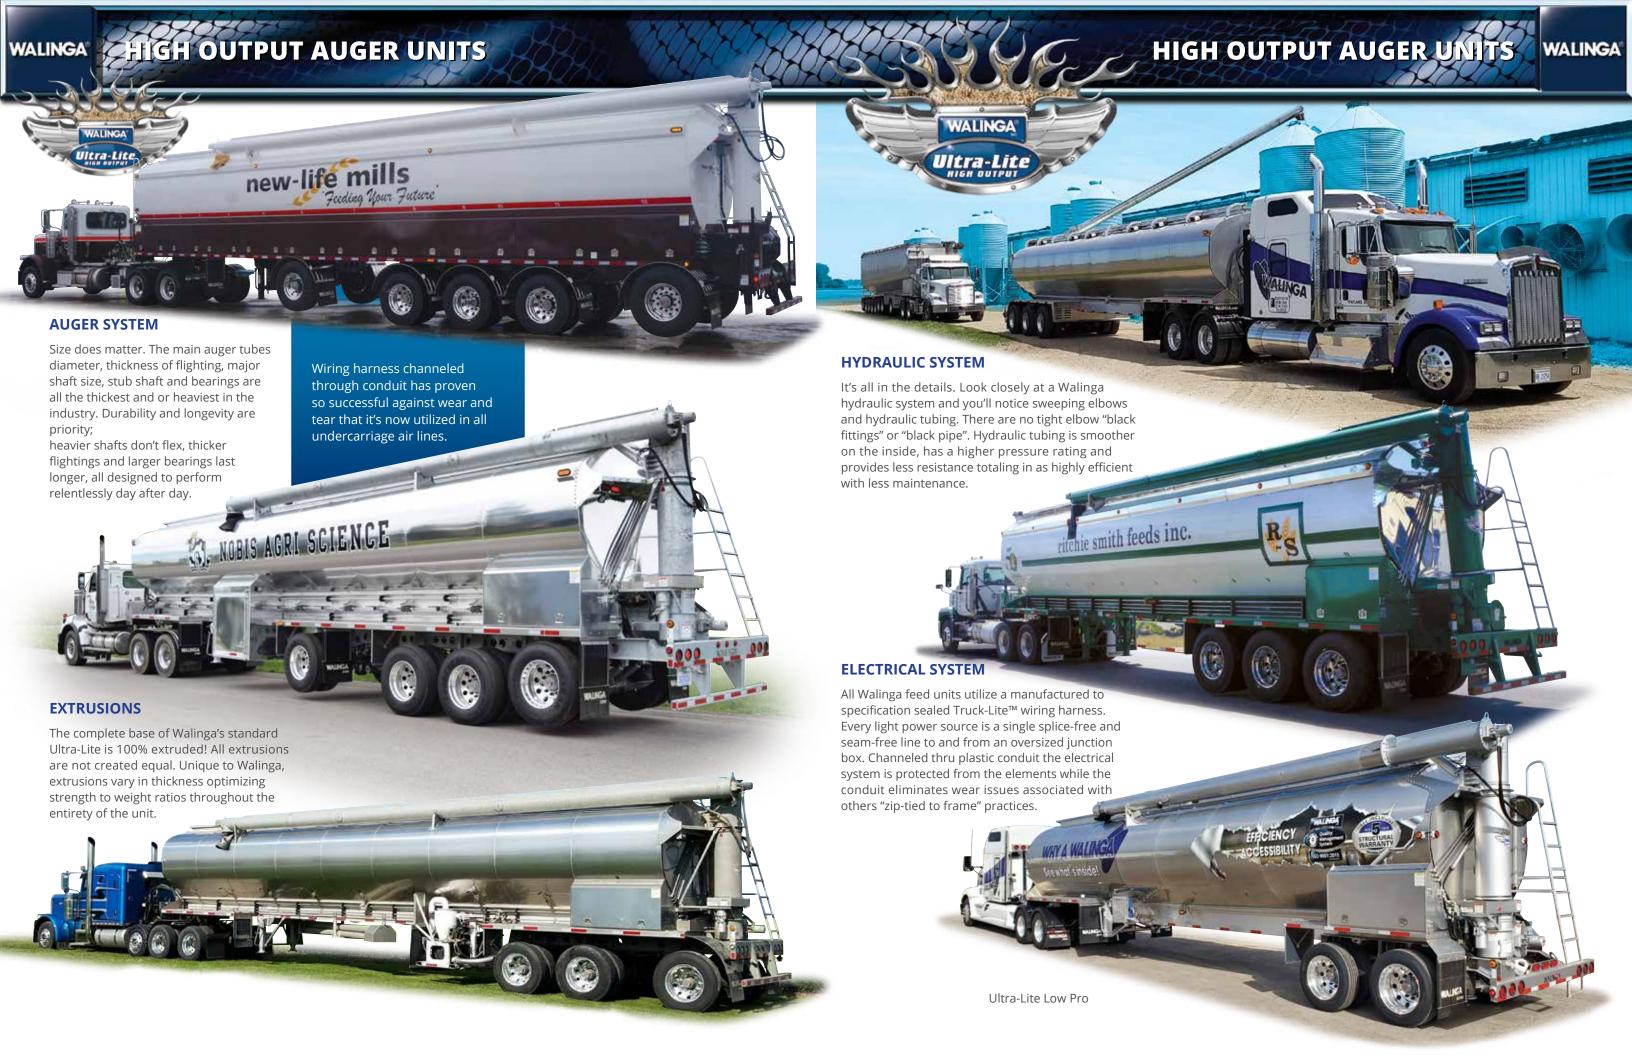

# WALINGA HIGH OUTPUT AUGER UNITS

Affectionately called "the HOAG", when Walinga's UltraLite<sup>1</sup> aluminum trailer is equipped with the High Output Auger system it makes quick, efficient work of any bulk feed delivery. Add this to the extended life of the unit and you will see our dedication to designing quality units which cater to the requirements of our customers.

#### **UNLOADING RATE**

• 5.000 - 7.000 lbs./min.

Junction boxes include wiring diagram labels inside. All utility boxes are manufactured from aluminum and all boxes are positioned for easy access.

Walinga isn't about fancy claims, we simply build well engineered, hard-working bulk transportation equipment. Throughout our history of manufacturing bulk feed equipment we have realized the importance of manufacturing equipment that is engineered and built for the customer's needs, with longevity and durability as key elements.