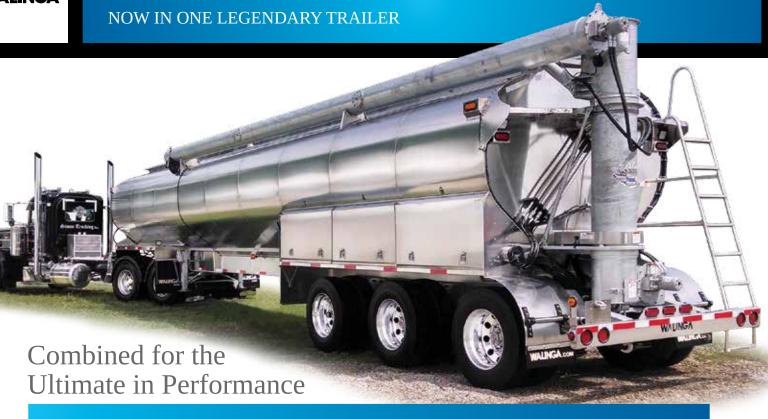

## GOOD THINGS COME IN THREE'S

## ULTRA-LITE™ → HIGH OUTPUT → LOW PRO™

**ALUMINUM CONSTRUCTION** 

AUGER DISCHARGE (HOAG

CONFIGURATION

| 100% extruded frame                                   | Size does matter                                          | Lowered center of gravity by 16"                                               |
|-------------------------------------------------------|-----------------------------------------------------------|--------------------------------------------------------------------------------|
| Better fuel efficiency                                | Better performance                                        | Less wind drag                                                                 |
| Strength where strength is needed                     | Quicker transfers                                         | Better fuel economy                                                            |
| Extrusions eliminate cracking                         | More loads per day                                        | More stable on the road                                                        |
| One piece Trucklite™ spliceless<br>electrical harness | Thickest and heaviest shafts and bearings in the industry | Does not compromise ground clearance, multi axle configuration still available |
| Was a second                                          | / <u>*</u>                                                | Coupled with high output auger =                                               |

Ultra-Lite™ High Output Auger Discharge

VALINGA

Ultra-Lite™ High Output Auger Discharge Low Pro™

More loads per day

better performance/lower cost of

operation

More consistent bin configurations = no loss in cubic capacity