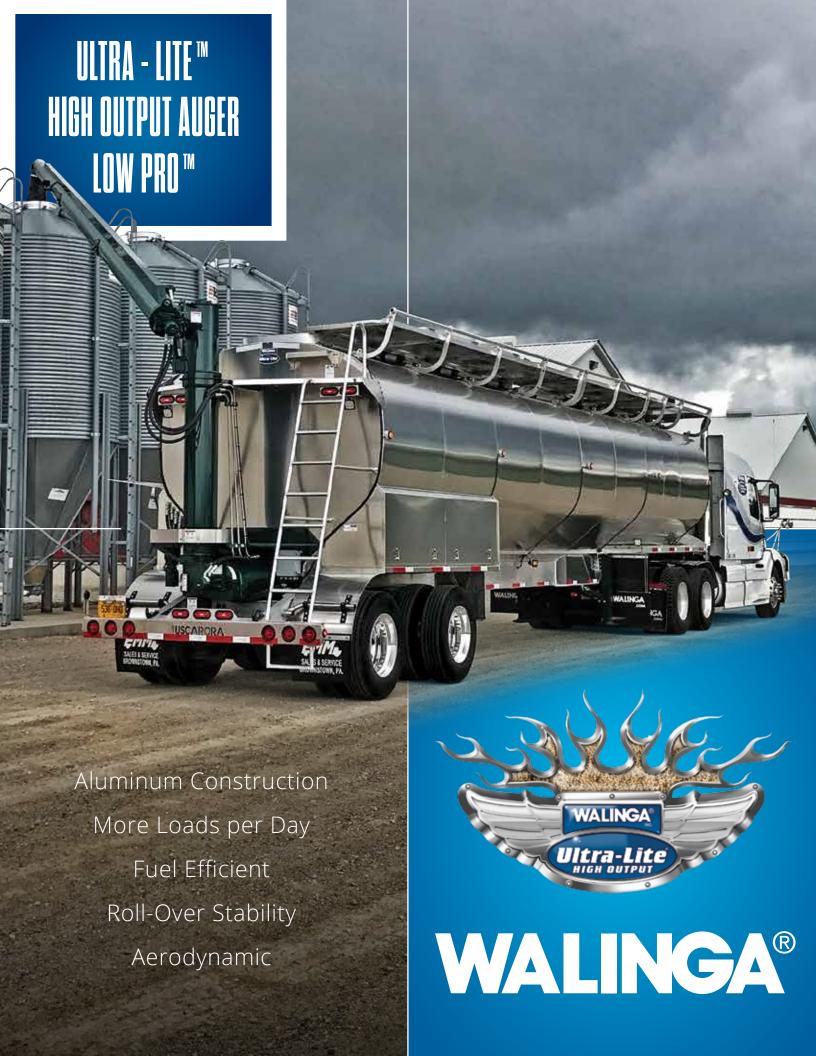

## ULTRA-LITE™ → HIGH OUTPUT → LOW PRO™

**ALUMINUM CONSTRUCTION** 

AUGER DISCHARGE (HOAG

CONFIGURATION

| 100% extruded frame                                   | Size does matter                                          | Lowered center of gravity by 16"                                               |
|-------------------------------------------------------|-----------------------------------------------------------|--------------------------------------------------------------------------------|
| Better fuel efficiency                                | Better performance                                        | Less wind drag                                                                 |
| Strength where strength is needed                     | Quicker transfers                                         | Better fuel economy                                                            |
| Extrusions eliminate cracking                         | More loads per day                                        | More stable on the road                                                        |
| One piece Trucklite™ spliceless<br>electrical harness | Thickest and heaviest shafts and bearings in the industry | Does not compromise ground clearance, multi axle configuration still available |
| Was a second                                          | / <u>*</u>                                                | Coupled with high output auger =                                               |

Ultra-Lite™ High Output Auger Discharge

VALINGA

Ultra-Lite™ High Output Auger Discharge Low Pro™

More loads per day

better performance/lower cost of

operation

More consistent bin configurations = no loss in cubic capacity